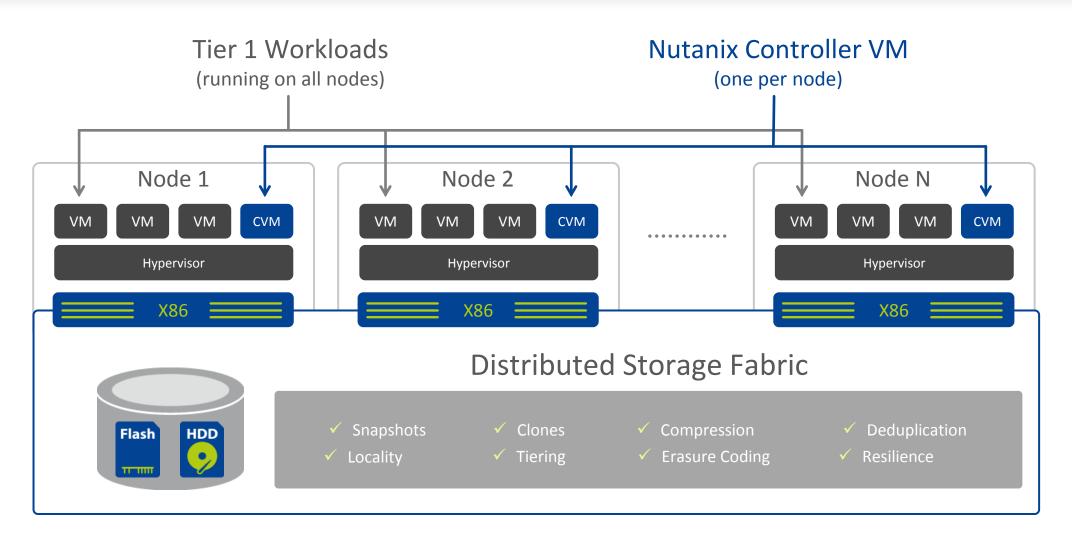

ing
- + Monitoring and analytics



- x Lifecycle complexity
- x Resource silos
- x Support challenges
- x High costs





#### How Should Infrastructure Be Delivered?





No specialized skills required to

Predictable capacity growth with consumption-based pricing



### > The Solution: Hyperconverged Infrastructure







### **Footprint Reduction**

Legacy





Up to 90%

Less Power and Space







#### **Datacenter Stack**











### Integrated Datacenter Management











### **Built for the Cloud Era**





Data Backup

**Disaster Recovery** 

**Seamless App Mobility** 



Infrastructure for Private Cloud





#### Predictable Economics and Growth



#### True Linear Scale-out Performance



Number of Nodes (4 Nodes per Block)





### Scalable Distributed System Design









### Infrastructure Lifecycle Benefits













BUY

**DEPLOY** 

MANAGE

SCALE

**SUPPORT** 

Pay as You Grow buy only what you need, and stop expensive overprovisioning Rapid Deployment

set up in minutesfor fast time tovalue

Simplified
Management single pane of glass
to manage all
infrastructure

Incremental
Scalability - scale
on demand in
minutes, with zero
downtime

One-stop Support – expert support for complete infrastructure stack





### **Nutanix Acropolis**















Security

**Nutanix Acropolis** 

- ✓ Simple
- ✓ Scalable
- Secure





### **Nutanix Prism**



#### **Nutanix Prism**









One-Click Infrastructure Management



One-Click Operational Insights



**One-Click Remediation** 





### Consumer-Grade Design





# Intuitive Beautiful Insightful