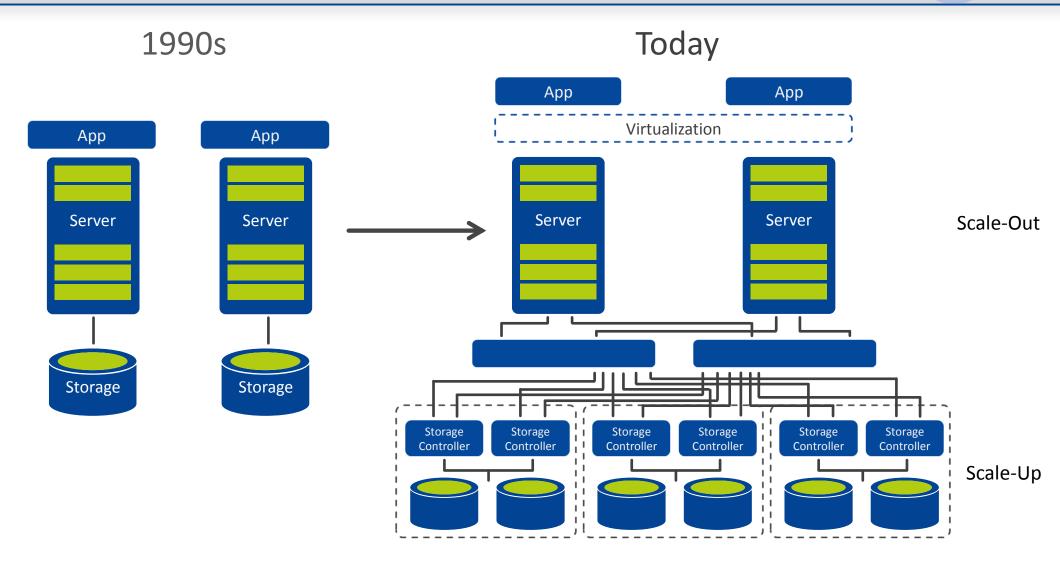

### **Evolution of Enterprise Infrastructure**

### Complexity with Legacy Infrastructure

- + Automated operations
- + Self-service provisioning
- + Monitoring and analytics

- x Lifecycle complexity
- x Resource silos
- x Support challenges
- x High costs