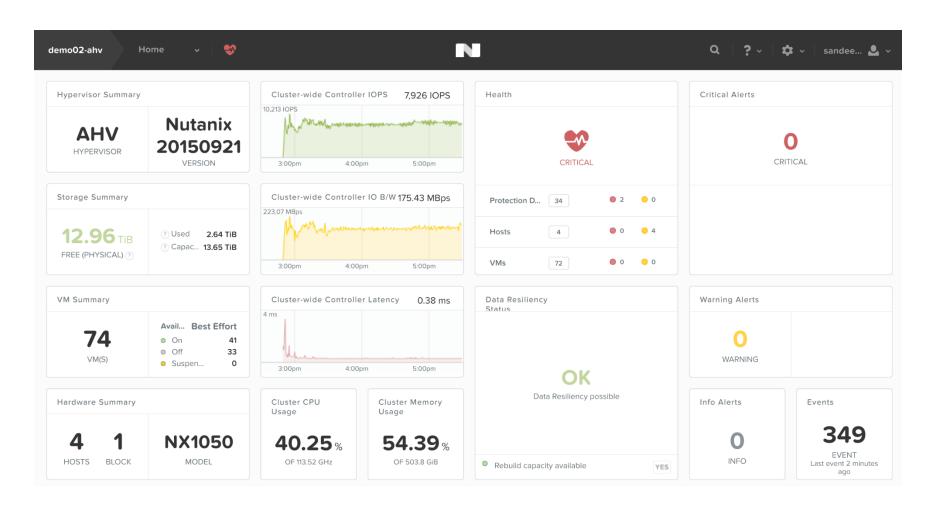

### **Nutanix Prism**

#### **Nutanix Prism**

One-Click Infrastructure Management

One-Click Operational Insights

**One-Click Remediation** 