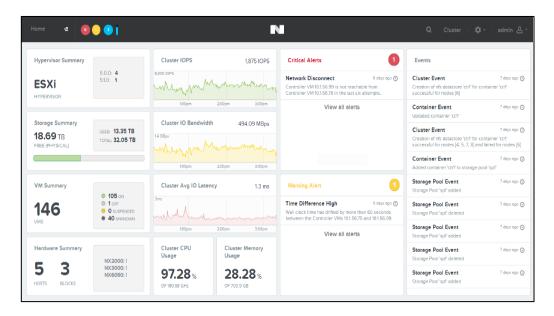

### Integrated Datacenter Management

#### **Nutanix Prism**

One-Click Infrastructure Management

One-Click Operational Insights

**One-Click Remediation** 